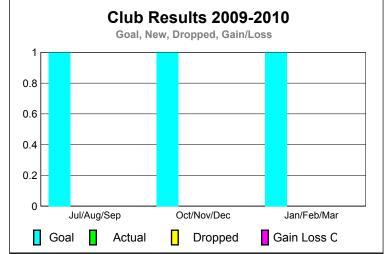

**GMT: Gary W Fry Location: NORTH DAKOTA** GMT CA: 1

|             |                     | <u>Club</u><br><b>200</b>     |                                   | <u>Clubs</u><br>2008-2009        |                                  |
|-------------|---------------------|-------------------------------|-----------------------------------|----------------------------------|----------------------------------|
| Month       | New<br>Club<br>Goal | Actual<br>New<br><u>Clubs</u> | Actual<br>Dropped<br><u>Clubs</u> | Gain/<br>Loss of<br><u>Clubs</u> | Gain/<br>Loss of<br><u>Clubs</u> |
| Jul/Aug/Sep | 1                   | 0                             | 0                                 | 0                                | 0                                |
| Oct/Nov/Dec | 1                   | 0                             | 0                                 | 0                                | 0                                |
| Jan/Feb/Mar | 1                   | 0                             | 0                                 | 0                                | -1                               |
| Totals      | 3                   | 0                             | 0                                 | 0                                | -1                               |