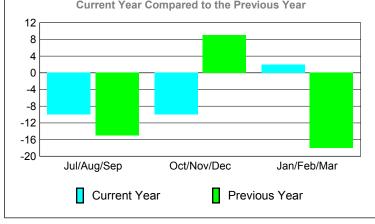

## YTD Status Quo Clubs 2009-2010

| MEMBERSHIP  |             |             |                   |             |             |  |  |
|-------------|-------------|-------------|-------------------|-------------|-------------|--|--|
|             |             | Member      | <u>Membership</u> |             |             |  |  |
|             |             | 200         | 2008-2009         |             |             |  |  |
|             |             |             |                   |             |             |  |  |
|             | Net         | Actual      | Actual            | Gain/       | Gain/       |  |  |
|             | Memb        | New         | Dropped           | Loss of     | Loss of     |  |  |
| Month       | <u>Goal</u> | <u>Memb</u> | <u>Memb</u>       | <u>Memb</u> | <u>Memb</u> |  |  |
| Jul/Aug/Sep | 51          | 12          | -22               | -10         | -15         |  |  |
| Oct/Nov/Dec | 75          | 16          | -26               | -10         | 9           |  |  |
| Jan/Feb/Mar | 51          | 21          | -19               | 2           | -18         |  |  |
| Totals      | 177         | 49          | -67               | -18         | -24         |  |  |