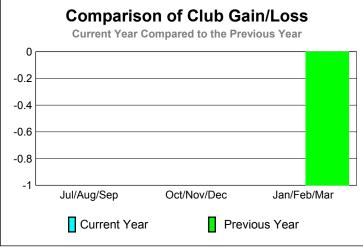

**GMT: Gary W Fry Location: NORTH DAKOTA** GMT CA: 1

|             |                     | <u>Club</u><br><b>200</b>     |                                   | <u>Clubs</u><br>2008-2009        |                                  |
|-------------|---------------------|-------------------------------|-----------------------------------|----------------------------------|----------------------------------|
| Month       | New<br>Club<br>Goal | Actual<br>New<br><u>Clubs</u> | Actual<br>Dropped<br><u>Clubs</u> | Gain/<br>Loss of<br><u>Clubs</u> | Gain/<br>Loss of<br><u>Clubs</u> |
| Jul/Aug/Sep | 1                   | 0                             | 0                                 | 0                                | 0                                |
| Oct/Nov/Dec | 1                   | 0                             | 0                                 | 0                                | 0                                |
| Jan/Feb/Mar | 1                   | 0                             | 0                                 | 0                                | -1                               |
| Totals      | 3                   | 0                             | 0                                 | 0                                | -1                               |