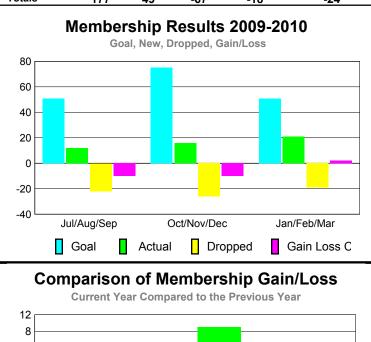

## YTD Status Quo Clubs 2009-2010

| MEMBERSHIP  |             |             |                   |             |             |  |  |
|-------------|-------------|-------------|-------------------|-------------|-------------|--|--|
|             |             | Member      | <u>Membership</u> |             |             |  |  |
|             |             | 200         | 2008-2009         |             |             |  |  |
|             |             |             |                   |             |             |  |  |
|             | Net         | Actual      | Actual            | Gain/       | Gain/       |  |  |
|             | Memb        | New         | Dropped           | Loss of     | Loss of     |  |  |
| Month       | <u>Goal</u> | <u>Memb</u> | <u>Memb</u>       | <u>Memb</u> | <u>Memb</u> |  |  |
| Jul/Aug/Sep | 51          | 12          | -22               | -10         | -15         |  |  |
| Oct/Nov/Dec | 75          | 16          | -26               | -10         | 9           |  |  |
| Jan/Feb/Mar | 51          | 21          | -19               | 2           | -18         |  |  |
| Totals      | 177         | 49          | -67               | -18         | -24         |  |  |