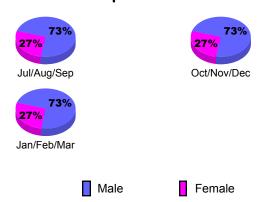

|             |                   |             |             |  |  |
|             | Net         | Actual      | Actual            | Gain/       | Gain/       |  |  |
|             | Memb        | New         | Dropped           | Loss of     | Loss of     |  |  |
| Month       | <u>Goal</u> | <u>Memb</u> | <u>Memb</u>       | <u>Memb</u> | <u>Memb</u> |  |  |
| Jul/Aug/Sep | 51          | 12          | -22               | -10         | -15         |  |  |
| Oct/Nov/Dec | 75          | 16          | -26               | -10         | 9           |  |  |
| Jan/Feb/Mar | 51          | 21          | -19               | 2           | -18         |  |  |
| Totals      | 177         | 49          | -67               | -18         | -24         |  |  |





## Gender Comparison 2009-2010